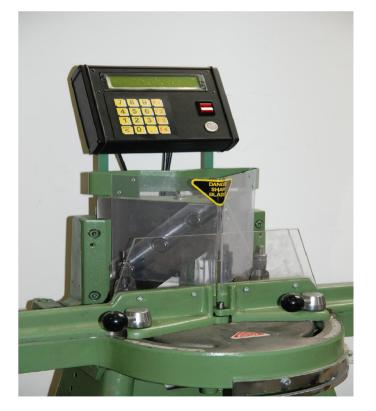

## Autogage systeem

## Electronic automated gage for mitre saws

The autogage system (positoner) will allow the operator to make error-free movements.

The system can be fit on almost every mitre saw or single cut off saw. Standard is the positioning size of 1700 mm, but different sizes are possible. Easy user interface with a 4x40 char.LCD display and keyboard. Drive system uses a motor with a rotary encoder for controlling every movement of the system. Cut sizes can be entered in milimeters or inches, and the software can be operated in different languages