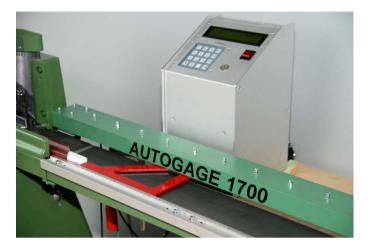

## Autogage systeem

## Electronic automated gage for mitre saws

The autogage system (positoner) will allow the operator to make error-free movements.

The system can be fit on almost every mitre saw or single cut off saw. Standard is the positioning size of 1700 mm, but different sizes are possible. Easy user interface with a 4x40 char.LCD display and keyboard. Drive system uses a motor with a rotary encoder for controlling every movement of the system. Cut sizes can be entered in milimeters or inches, and the software can be operated in different languages